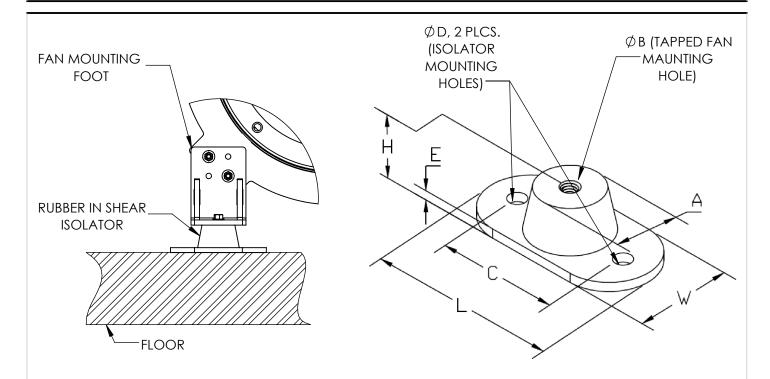

## **INSTALLATION INSTRUCTIONS-**

- 1. JACK UP FAN TO BE ISOLATED, HIGH ENOUGH TO PLACE RUBBER MOUNT UNDER FAN MOUNTING FEET.
- 2. ATTACH RUBBER MOUNT TO FAN MOUNTING FEET WITH BOLT AND WASHER, NUT IS NOT NEEDED AS FAN MOUNTING HOLE IS THREADED.
- 3. ROTATE RUBBER MOUNT AS REQUIRED TO ENSURE ISOLATOR MOUNTING HOLES ARE ACCESSIBLE AFTER MOUNTING TO FAN.

## **DIMENSIONAL DATA**

| LEVEL 1<br>SIZE | RATED<br>LOAD(lbs) | RATED<br>DEFLECTION(in) | Α     | В    | С     | D   | E    | Н     | L      | w       |
|-----------------|--------------------|-------------------------|-------|------|-------|-----|------|-------|--------|---------|
| 122-165         | 125                | 0.40                    | 1 1/4 | 5/16 | 2 3/8 | 3/8 | 3/16 | 1 1/2 | 3 3/16 | 1 13/16 |
| 182-222         | 220                | 0.50                    | 1 3/4 | 3/8  | 3     | 3/8 | 1/4  | 1 3/4 | 3 7/8  | 2 3/8   |
| 245-300         | 375                | 0.50                    | 1 3/4 | 3/8  | 3     | 3/8 | 1/4  | 1 3/4 | 3 7/8  | 2 3/8   |
| 330-402         | 600                | 0.50                    | 2 1/2 | 1/2  | 4 1/8 | 1/2 | 1/4  | 2 1/2 | 5 1/2  | 3 1/4   |
| 445-542         | 1100               | 0.50                    | 2 1/2 | 1/2  | 4 1/8 | 1/2 | 1/4  | 2 1/2 | 5 1/2  | 3 1/4   |
| 600             | 2250               | 0.50                    | 3 3/4 | 1/2  | 5     | 1/2 | 3/8  | 2 3/4 | 6 1/4  | 4 5/8   |